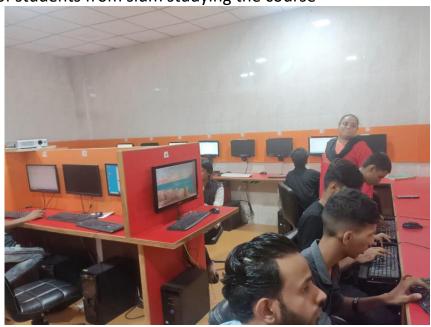

#### 5. Evidences of success -

The list of students who appeared for computer literacy courses (at free of cost) is the evidence of success.

The photograph of students appearing for teaching, learning and examination is the evidence of success.