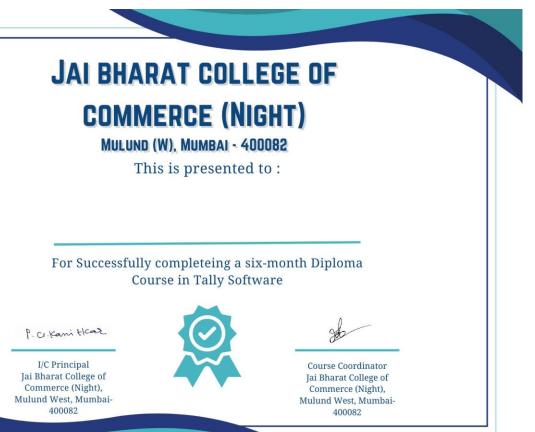

- The institute has an IT tutor in junior college. The HEI made available its own computer laboratory for this practice. Thus, computers are made available with computer teachers who may work as knowledge researchers.
- The NSS students of college, the staff and parents to initiate a publisher, advertising course, which are provided <u>'free of cost'</u> to those staying at low areas. In the 2022-23 academic year about 50 such students were selected by such a Pro team.
- The students belonging to different areas with different low economic and educational backgrounds is a considerable aspect while practicing the 'best' practice.
- The evening batches were decided with concern, with discussion with the learners, teachers and availability of computer laboratories.

#### 5. Evidences of success -

The list of students who appeared for computer literacy courses (at free of cost) is the evidence of success.

The photograph of students appearing for teaching, learning and examination is the evidence of success.