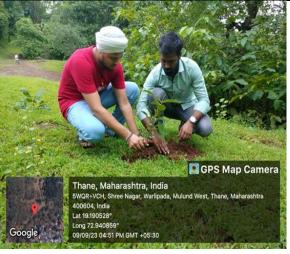

### (C-7)Geotagged photo of plantation by NSS

(AFFILIATED TO UNIVERSITY OF MUMBAI) O/B. 8(1-10) Mulund Colony, Mulund (W), Mumbai-400 082

Mobile No: 9324880873

E-mail: jaibharatcollege@yahoo.co.in/jaibharatcollegenight@gmail.com Website: www.jaibharatcollege.org