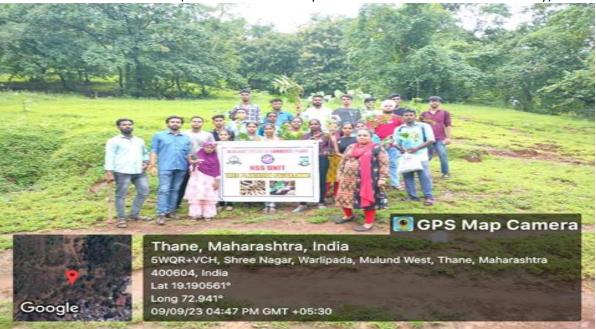

### (C-7)Geotagged photo of plantation by NSS

(AFFILIATED TO UNIVERSITY OF MUMBAI) O/B. 8(1-10) Mulund Colony, Mulund (W), Mumbai-400 082

Mobile No: 9324880873

E-mail: jaibharatcollege@yahoo.co.in/jaibharatcollegenight@gmail.com Website: www.jaibharatcollege.org