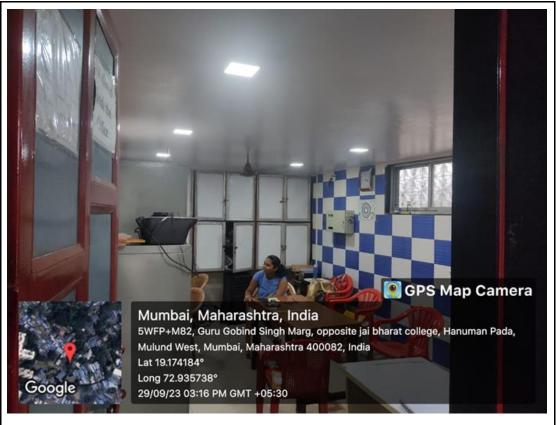

Website: www.jaibharatcollege.org

(Conducted under auspice of Education Board Mulund Colony)

LED bulbs in Computer Laboratory

P. C. Kani tkaz

(AFFILIATED TO UNIVERSITY OF MUMBAI)

O/B. 8(1-10) Mulund Colony, Mulund (W), Mumbai-400~082