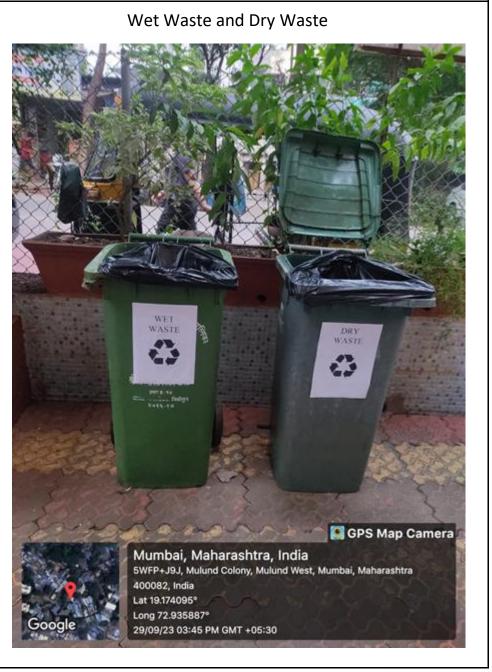

# (B-1)Geotagged photograph showing segregation of waste into Wet waste and Dry waste

P. C. Kani than

E-mail: jaibharatcollege@yahoo.co.in/jaibharatcollegenight@gmail.com Website: www.jaibharatcollege.org (Conducted under auspice of Education Board Mulund Colony)