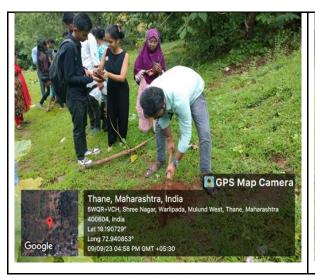

### (C-7)Geotagged photo of plantation by NSS

(AFFILIATED TO UNIVERSITY OF MUMBAI) O/B. 8(1-10) Mulund Colony, Mulund (W), Mumbai-400 082

Mobile No: 9324880873

E-mail: jaibharatcollege@yahoo.co.in/jaibharatcollegenight@gmail.com Website: www.jaibharatcollege.org