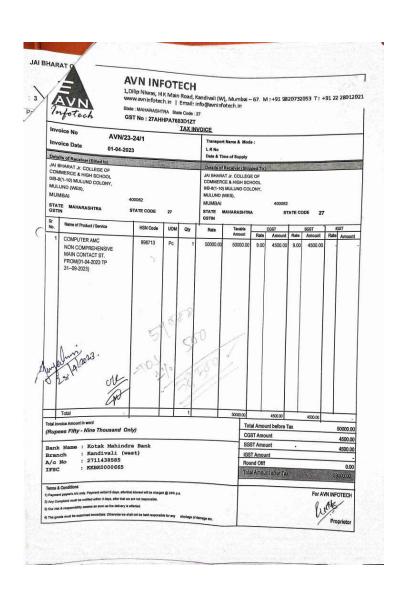

| _,                                                    | fotech gst                                                                                                                                                                                                         | MAHARASHTRI<br>No : 27AHHF | PA7603   |     |                                                                |                                                                        |                         |                    | _       |                    |       | _          |
|-------------------------------------------------------|--------------------------------------------------------------------------------------------------------------------------------------------------------------------------------------------------------------------|----------------------------|----------|-----|----------------------------------------------------------------|------------------------------------------------------------------------|-------------------------|--------------------|---------|--------------------|-------|------------|
|                                                       | ce No AVN/23-2<br>ce Date 14-07-2023                                                                                                                                                                               | 4/162                      |          |     | Transport Na<br>L R No<br>Date & Time                          | of Supply                                                              |                         |                    |         | _                  |       |            |
| AI BH<br>COMM<br>WB-8(<br>MULU<br>MUM                 | E MAHARASHTRA S                                                                                                                                                                                                    | 0082                       | 27       |     | JAI BHARAT<br>COMMERCE<br>0/B-8(1-10) M<br>MULUND (W<br>MUMBAI | CEIVER (Shippe<br>Jr. COLLEGE (<br>& HIGH SCHO<br>CULLUND COLO<br>ES), | OF<br>OOL<br>INY,       |                    | ATE GOI | DE 27              | IGS   | ST         |
| 3511                                                  | Name of Product / Service                                                                                                                                                                                          | HSN Code                   | UOM      | Qty | Rate                                                           | Taxable<br>Amount                                                      | Rate                    | Amount Control     | Rate    | Amount             | Rate  | Amount     |
| No. 1                                                 | BENQ PROJECTOR BENQ MX550 PROJECTOR HP LQ LJ PRO M126NW MFP                                                                                                                                                        | 8528<br>8443               | PC<br>Pc | 1   | 32500.00                                                       | 32500.00<br>19750.00                                                   | 14.00                   | 4550.00<br>1777.50 |         | 4550.00<br>1777.50 |       |            |
| Ju                                                    | ob ob                                                                                                                                                                                                              |                            |          |     |                                                                |                                                                        |                         |                    |         |                    |       |            |
|                                                       |                                                                                                                                                                                                                    |                            | +        | 2   |                                                                | 52250.0                                                                |                         | 6327               |         | 6327               | 50    | 52250.00   |
|                                                       | Total                                                                                                                                                                                                              | -                          | _        |     |                                                                |                                                                        | Total Amount before Tax |                    |         |                    |       |            |
| Total                                                 | Total invoice Amount in word (Rupees Sixty - Four Thousand Nine Hundred Five Only)                                                                                                                                 |                            |          |     |                                                                |                                                                        | -                       | Amount<br>Amount   |         |                    |       | 6327.50    |
| Bank Name : Kotak Mahindra Bank<br>: Kandivali (west) |                                                                                                                                                                                                                    |                            |          |     |                                                                | IGST Amount                                                            |                         |                    |         |                    |       |            |
| A/<br>IF                                              | c No : 2711438505<br>SC : KKBK0000665                                                                                                                                                                              |                            |          |     | Λ                                                              |                                                                        | Total                   |                    | 182     |                    | For A | N INFOTECH |
|                                                       | ms & Conditions  symmetry payment within 15 days, as  yr Complaint must be notified within 3 days, ablar it  or cas & responsibility oceans as soon as the delay-  ing coods must be exemised immediate. Observing |                            |          |     | utage of damage et                                             | 1                                                                      |                         |                    |         |                    | (     | Proprietor |