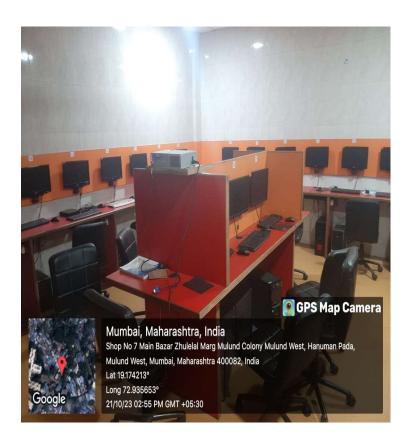

## 4.3.2 Student – computer ratio for last completed academic year 2022-23.

| Number of students  | 196                 |
|---------------------|---------------------|
| Number of computers | 45                  |
|                     |                     |
| Ratio:              | 196:45              |
|                     | = 4.35              |
| number of students: | 1 PC PER 4 STUDENTS |
| number of computers |                     |

4.3.2 Student – computer ratio for last completed academic year 2022-23.

Number of students: 196

Number of computers: 45

Ratio:

**Number Of Students: Number Of Computers** 

= 196: 45

= 4.35

1 PC PER 4 STUDENTS.