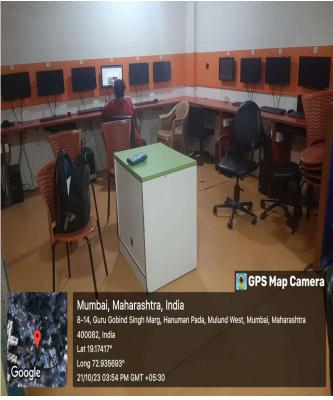

## 4.3.2 Student – computer ratio for last completed academic year 2022-23.

| Number of students  | 196                 |
|---------------------|---------------------|
| Number of computers | 45                  |
|                     |                     |
| Ratio:              | 196:45              |
|                     | = 4.35              |
| number of students: | 1 PC PER 4 STUDENTS |
| number of computers |                     |

4.3.2 Student – computer ratio for last completed academic year 2022-23.

Number of students: 196

Number of computers: 45

Ratio:

**Number Of Students: Number Of Computers** 

= 196: 45

= 4.35

1 PC PER 4 STUDENTS.