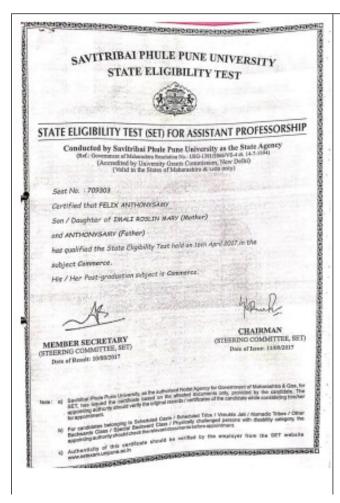

## **Subject** – Clarification for 2.4.2

Respected Sir/Madam,

Please find clarification for 2.4.2 as below -

- 1. Prescribed corrected data template.
- 2. Find the data in NAAC's Template.
- 3. The same information in data template and HEI input.
- 4. Find the list of faculties with NET/SET separately -

| Name                     | Gender | Designation | Nature of appointment (temporary/ permanent) | Name of the<br>Department | Highest Qualification<br>(NET/SET/SLET/ Ph.<br>D./D.Sc. / D.Litt./L.L.D.<br>) and Year of obtaining |
|--------------------------|--------|-------------|----------------------------------------------|---------------------------|-----------------------------------------------------------------------------------------------------|
| Mr. Felix<br>Anthonysamy | Male   | Asst.Prof   | Temporary                                    | Commerce                  | M.Com, MBA, MA,<br>B.Ed, NET, SET                                                                   |
| Miss. Disha<br>Karia     | Female | Asst.Prof   | Temporary                                    | Commerce                  | M.Com, NET, SET                                                                                     |