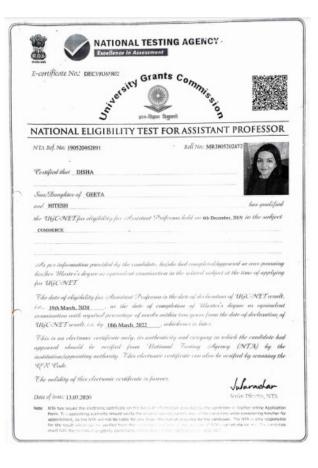

## **Subject** – Clarification for 2.4.2

Respected Sir/Madam,

Please find clarification for 2.4.2 as below -

- 1. Prescribed corrected data template.
- 2. Find the data in NAAC's Template.
- 3. The same information in data template and HEI input.
- 4. Find the list of faculties with NET/SET separately -

| Name                     | Gender | Designation | Nature of appointment (temporary/ permanent) | Name of the<br>Department | Highest Qualification<br>(NET/SET/SLET/ Ph.<br>D./D.Sc. / D.Litt./L.L.D.<br>) and Year of obtaining |
|--------------------------|--------|-------------|----------------------------------------------|---------------------------|-----------------------------------------------------------------------------------------------------|
| Mr. Felix<br>Anthonysamy | Male   | Asst.Prof   | Temporary                                    | Commerce                  | M.Com, MBA, MA,<br>B.Ed, NET, SET                                                                   |
| Miss. Disha<br>Karia     | Female | Asst.Prof   | Temporary                                    | Commerce                  | M.Com, NET, SET                                                                                     |