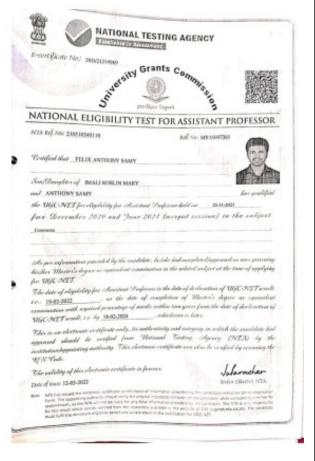

## **Subject** – Clarification for 2.4.2

Respected Sir/Madam,

Please find clarification for 2.4.2 as below -

- 1. Prescribed corrected data template.
- 2. Find the data in NAAC's Template.
- 3. The same information in data template and HEI input.
- 4. Find the list of faculties with NET/SET separately -

| Name                     | Gender | Designation | Nature of appointment (temporary/ permanent) | Name of the<br>Department | Highest Qualification<br>(NET/SET/SLET/ Ph.<br>D./D.Sc. / D.Litt./L.L.D.<br>) and Year of obtaining |
|--------------------------|--------|-------------|----------------------------------------------|---------------------------|-----------------------------------------------------------------------------------------------------|
| Mr. Felix<br>Anthonysamy | Male   | Asst.Prof   | Temporary                                    | Commerce                  | M.Com, MBA, MA,<br>B.Ed, NET, SET                                                                   |
| Miss. Disha<br>Karia     | Female | Asst.Prof   | Temporary                                    | Commerce                  | M.Com, NET, SET                                                                                     |