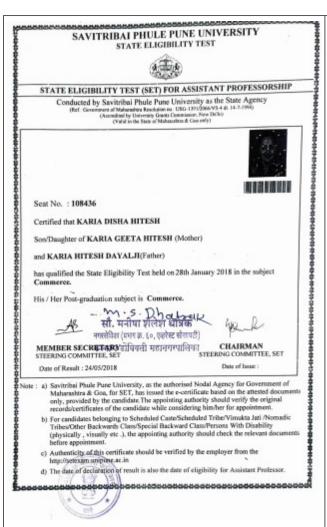

## **Subject** – Clarification for 2.4.2

Respected Sir/Madam,

Please find clarification for 2.4.2 as below -

- 1. Prescribed corrected data template.
- 2. Find the data in NAAC's Template.
- 3. The same information in data template and HEI input.
- 4. Find the list of faculties with NET/SET separately -

| Name                     | Gender | Designation | Nature of appointment (temporary/ permanent) | Name of the<br>Department | Highest Qualification<br>(NET/SET/SLET/ Ph.<br>D./D.Sc. / D.Litt./L.L.D.<br>) and Year of obtaining |
|--------------------------|--------|-------------|----------------------------------------------|---------------------------|-----------------------------------------------------------------------------------------------------|
| Mr. Felix<br>Anthonysamy | Male   | Asst.Prof   | Temporary                                    | Commerce                  | M.Com, MBA, MA,<br>B.Ed, NET, SET                                                                   |
| Miss. Disha<br>Karia     | Female | Asst.Prof   | Temporary                                    | Commerce                  | M.Com, NET, SET                                                                                     |