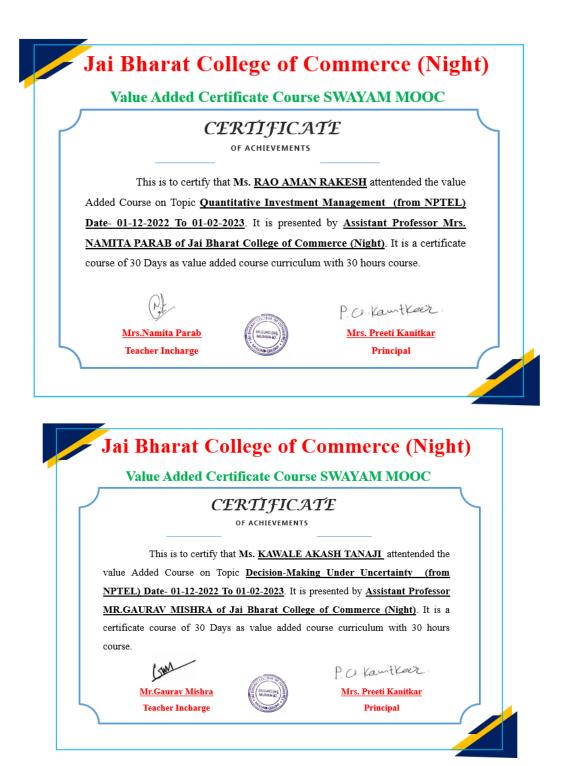

Mumbai-400 082 Mobile No: 9324880873 E-mail: jaibharatcollege@yahoo.co.in/jaibharatcollegenight@gmail.com Website: www.jaibharatcollege.org (Conducted under auspice of Education Board Mulund Colony)



P. C. Kani that





(AFFILIATED TO UNIVERSITY OF MUMBAI) O/B. 8(1-10) Mulund Colony, Mulund (W), Mumbai-400 082 Mobile No: 9324880873 E-mail: jaibharatcollege@yahoo.co.in/jaibharatcollegenight@gmail.com Website: www.jaibharatcollege.org (Conducted under auspice of Education Board Mulund Colony)





P. C. Kani that



(AFFILIATED TO UNIVERSITY OF MUMBAI) O/B. 8(1-10) Mulund Colony, Mulund (W), Mumbai-400 082 Mobile No: 9324880873 E-mail: jaibharatcollege@yahoo.co.in/jaibharatcollegenight@gmail.com Website: www.jaibharatcollege.org (Conducted under auspice of Education Board Mulund Colony)





P. C. Kani that