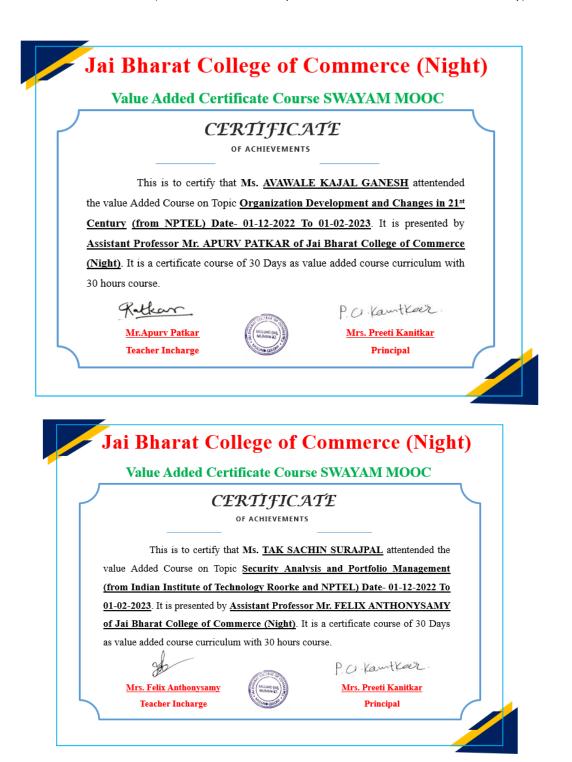

|



P. C. Kami ticaz



(AFFILIATED TO UNIVERSITY OF MUMBAI) O/B. 8(1-10) Mulund Colony, Mulund (W), Mumbai-400 082 Mobile No: 9324880873 E-mail: jaibharatcollege@yahoo.co.in/jaibharatcollegenight@gmail.com Website: www.jaibharatcollege.org (Conducted under auspice of Education Board Mulund Colony)



P. C. Kani that





(AFFILIATED TO UNIVERSITY OF MUMBAI) O/B. 8(1-10) Mulund Colony, Mulund (W), Mumbai-400 082 Mobile No: 9324880873 E-mail: jaibharatcollege@yahoo.co.in/jaibharatcollegenight@gmail.com Website: www.jaibharatcollege.org (Conducted under auspice of Education Board Mulund Colony)





P. C. Kani that



(AFFILIATED TO UNIVERSITY OF MUMBAI) O/B. 8(1-10) Mulund Colony, Mulund (W), Mumbai-400 082 Mobile No: 9324880873 E-mail: jaibharatcollege@yahoo.co.in/jaibharatcollegenight@gmail.com Website: www.jaibharatcollege.org (Conducted under auspice of Education Board Mulund Colony)





P. C. Kani that