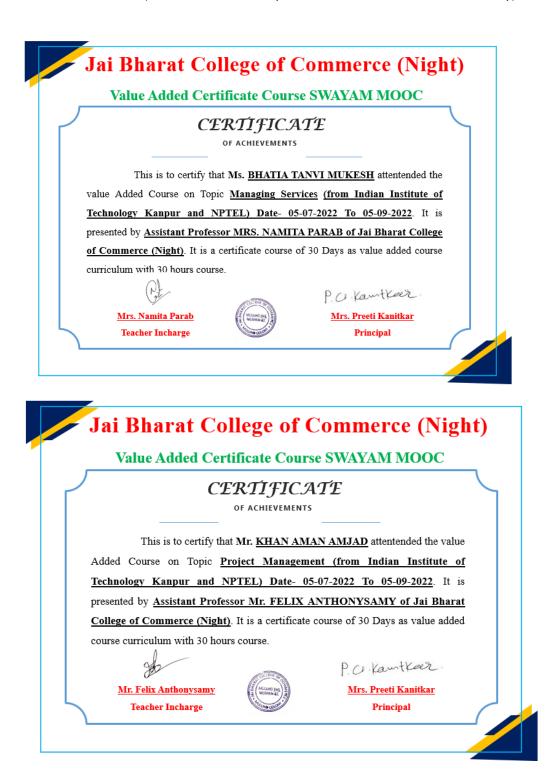

| Value Added Certificate Course SWAYAM MOO                                                                                                                                                                                                                                                                                                                                                                                                                                                                                                   | С                                                               |
|---------------------------------------------------------------------------------------------------------------------------------------------------------------------------------------------------------------------------------------------------------------------------------------------------------------------------------------------------------------------------------------------------------------------------------------------------------------------------------------------------------------------------------------------|-----------------------------------------------------------------|
| OF ACHIEVEMENTS                                                                                                                                                                                                                                                                                                                                                                                                                                                                                                                             |                                                                 |
| This is to certify that Ms. SHAIKH FARZANA AKBAR attent                                                                                                                                                                                                                                                                                                                                                                                                                                                                                     | tended                                                          |
| the value Added Course on Topic Working Capital Management (from I                                                                                                                                                                                                                                                                                                                                                                                                                                                                          | índian                                                          |
| Institute of Technology Roorkee and NPTEL) Date- 10-01-2023 To (                                                                                                                                                                                                                                                                                                                                                                                                                                                                            | 03-03-                                                          |
| 2023. It is presented by Assistant Professor Mr. APURV PATKAR of Jai B                                                                                                                                                                                                                                                                                                                                                                                                                                                                      | <u>Sharat</u>                                                   |
| College of Commerce (Night). It is a certificate course of 30 Days as value                                                                                                                                                                                                                                                                                                                                                                                                                                                                 | added                                                           |
| course curriculum with 30 hours course.                                                                                                                                                                                                                                                                                                                                                                                                                                                                                                     |                                                                 |
| Rothan P.C. Kamtkeir                                                                                                                                                                                                                                                                                                                                                                                                                                                                                                                        | - 11                                                            |
| Mr. Apurv Patkar Mrs. Preeti Kanitkar                                                                                                                                                                                                                                                                                                                                                                                                                                                                                                       |                                                                 |
| Teacher Incharge Principal                                                                                                                                                                                                                                                                                                                                                                                                                                                                                                                  |                                                                 |
| Jai Pharat College of Commerce (N                                                                                                                                                                                                                                                                                                                                                                                                                                                                                                           | iaht                                                            |
| Jai Bharat College of Commerce (N                                                                                                                                                                                                                                                                                                                                                                                                                                                                                                           | -                                                               |
| Value Added Certificate Course SWAYAM MOOC                                                                                                                                                                                                                                                                                                                                                                                                                                                                                                  | -                                                               |
| C (                                                                                                                                                                                                                                                                                                                                                                                                                                                                                                                                         | -                                                               |
| Value Added Certificate Course SWAYAM MOOC                                                                                                                                                                                                                                                                                                                                                                                                                                                                                                  | -                                                               |
| Value Added Certificate Course SWAYAM MOOD<br>CERTIFICATE<br>OF ACHIEVEMENTS<br>This is to certify that Ms. <u>THAKUR ROSHANI ASHOK</u> attented                                                                                                                                                                                                                                                                                                                                                                                            | ended                                                           |
| Value Added Certificate Course SWAYAM MOOD         CERTIFICATE         OF ACHIEVEMENTS         This is to certify that Ms. <u>THAKUR ROSHANI ASHOK</u> attente         the value Added Course on Topic International Trade - Theory and Empty                                                                                                                                                                                                                                                                                               | ended<br>pirics                                                 |
| Value Added Certificate Course SWAYAM MOOC<br>CERTIFICATE<br>OF ACHIEVEMENTS<br>This is to certify that Ms. <u>THAKUR ROSHANI ASHOK</u> attented<br>the value Added Course on Topic <u>International Trade - Theory and Emp</u><br>(from Indian Institute of Technology Roorkee and NPTEL) Date- 10-01-                                                                                                                                                                                                                                     | ended<br><u>birics</u><br>2023                                  |
| Value Added Certificate Course SWAYAM MOOO<br>CERTIFICATE<br>OF ACHIEVEMENTS<br>This is to certify that Ms. <u>THAKUR ROSHANI ASHOK</u> attente<br>the value Added Course on Topic <u>International Trade - Theory and Emp</u><br>(from Indian Institute of Technology Roorkee and NPTEL) Date- 10-01-<br><u>To 03-03-2023</u> . It is presented by <u>Assistant Professor Mr. GAURAV MISHR</u>                                                                                                                                             | ended<br><u>pirics</u><br><u>2023</u><br><u>2A of</u>           |
| Value Added Certificate Course SWAYAM MOOC<br>CERTIFICATE<br>OF ACHIEVEMENTS<br>This is to certify that Ms. <u>THAKUR ROSHANI ASHOK</u> attented<br>the value Added Course on Topic <u>International Trade - Theory and Emp</u><br>(from Indian Institute of Technology Roorkee and NPTEL) Date- 10-01-                                                                                                                                                                                                                                     | ended<br><u>pirics</u><br><u>2023</u><br><u>2A of</u>           |
| Value Added Certificate Course SWAYAM MOOO<br>CERTIFICATE<br>OF ACHIEVEMENTS<br>This is to certify that Ms. <u>THAKUR ROSHANI ASHOK</u> attente<br>the value Added Course on Topic <u>International Trade - Theory and Emp</u><br>(from Indian Institute of Technology Roorkee and NPTEL) Date-10-01-<br><u>To 03-03-2023</u> . It is presented by <u>Assistant Professor Mr. GAURAV MISHRE</u><br>Jai Bharat College of Commerce (Night). It is a certificate course of 30 Dational<br>value added course curriculum with 30 hours course. | ended<br><u>Dirics</u><br><u>2023</u><br><u>2A of</u><br>yys as |
| Value Added Certificate Course SWAYAM MOOC<br>CERTIFICATE<br>OF ACHIEVEMENTS<br>This is to certify that Ms. <u>THAKUR ROSHANI ASHOK</u> attente<br>the value Added Course on Topic <u>International Trade - Theory and Emp</u><br>(from Indian Institute of Technology Roorkee and NPTEL) Date-10-01-<br><u>To 03-03-2023</u> . It is presented by <u>Assistant Professor Mr. GAURAV MISHER</u><br>Jai Bharat College of Commerce (Night). It is a certificate course of 30 Date                                                            | ended<br><u>Dirics</u><br><u>2023</u><br><u>2A of</u><br>yys as |